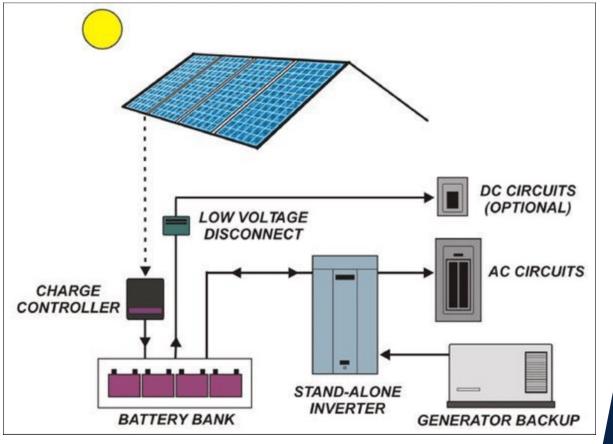

#### What is Included? How's it Work?

#### **Solar Modules (panels)**

- Tier 1 Modules
- 25 30 Year Performance Warranty
- 10 25 Year Manufacturer's Warranty
- Premium Options:
  - LG, Panasonic, REC Alphas, SunPower
- White v. Black Backing
- Black v. Blue Panels

#### **Solar Inverters**

- Single Phase v. Single Phase w/ Power Optimizers v. Microinverters
- 10 25 Year Manufacturer's Warranty
- Most Common Options:
  - SolarEdge, Enphase, SunPower
- Certain options in certain AHJs may prevent an MPU

#### **Batteries**

- Are They Needed?
- Cycle Warranty
- Mostly Lithium Ion
- Capabilities
- Limitations

#### Generators

- Great option for whole-home back-up
- Cost Effective? Gas prices can be limiting factor

#### Racking / Mounting