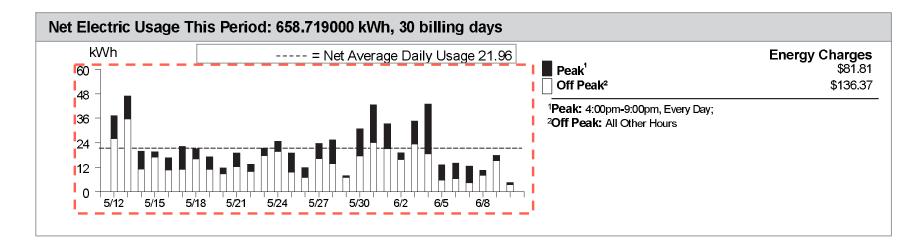

#### **How Much Usage?**

| ENERGY STATEMENT<br>www.pge.com/MyEnergy                                                                                                                                                                                                                                                 | Account No: 06/17/2021<br>Due Date: 07/08/2021                                                                                                                                                                                 |
|------------------------------------------------------------------------------------------------------------------------------------------------------------------------------------------------------------------------------------------------------------------------------------------|--------------------------------------------------------------------------------------------------------------------------------------------------------------------------------------------------------------------------------|
| Details of Electric Charges<br>05/12/2021 - 06/10/2021 (30 billing days)<br>Service For:<br>Service Agreement ID: 1070836844<br>Rate Schedule: ETOUD XB Time-of-Use (Peak Pricing 5-8 p.m. Weekdays)<br>Enrolled Programs: CARE                                                          | Service Information           Meter #         1007863002           Total Usage         0.000000 kWh           Meter #         1007863002           Total Usage         0.000000 kWh           Total Usage         0.000000 kWh |
| 05/12/2021 – 05/31/2021           Energy Charges           Peak         41.276000 kWh @ \$0.30257         \$12.49           Off Peak         311.549000 kWh @ \$0.28519         88.85           CARE Discount         -35.41         -35.41           Energy Commission Tax         0.11 | Baseline Territory       X         Heat Source       B - Not Electric         Serial       H         Rotating Outage Block       50         Your CARE usage is charged at these rates (\$/kWh). Differences may occur due to   |
| 06/01/2021 – 06/10/2021           Energy Charges           Peak         27.719000 kWh @ \$0.37644         \$10.43           Off Peak         170.807000 kWh @ \$0.28148         48.08           CARE Discount         -20.45           Energy Commission Tax         0.06                | rounding.         05/12/2021 - 05/31/2021         Peak       0.19682         Off Peak       0.18552         06/01/2021 - 06/10/2021         Peak       0.24487         Off Peak       0.18310                                  |
| Total Electric Charges       \$104.16         Average Daily Usage (kWh / day)         Last Year       Last Period       Current Period                                                                                                                                                   |                                                                                                                                                                                                                                |

24.19

16.29

18.38

### kW v kWh

|                                                                             | <b>GY STATEMENT</b><br>e.com/MyEnergy                                       |                                      | Account No:<br>Statement Date:<br>Due Date:                                                            | 06/17/2021<br><b>07/08/2021</b>                                            |  |
|-----------------------------------------------------------------------------|-----------------------------------------------------------------------------|--------------------------------------|--------------------------------------------------------------------------------------------------------|----------------------------------------------------------------------------|--|
| Service For: Service Agreement ID:                                          | 710/2021 (30 billing day<br>1070836844<br>D XB Time-of-Use (Peak Pricing 5- | · ·                                  | Service Information<br>Meter #<br>Total Usage<br>Meter #<br>Total Usage<br>Total Usage                 | 1007863002<br>0.000000 kWh<br>1007863002<br>0.000000 kWh<br>551.351000 kWh |  |
| 05/12/2021 - 05/31/2                                                        | 2021                                                                        |                                      | Baseline Territory                                                                                     | 331.331000 KWII                                                            |  |
| Energy Charges<br>Peak<br>Off Peak<br>CARE Discount<br>Energy Commission Ta | 41.276000 kWh<br>311.549000 kWh                                             |                                      | Heat Source<br>Serial<br>Rotating Outage Block                                                         | B - Not Electric<br>H<br>50<br>ged at these rates                          |  |
| 06/01/2021 - 06/10/2                                                        | 2021                                                                        | rounding.<br>05/12/2021 - 05/31/2021 | rounding.                                                                                              |                                                                            |  |
| Energy Charges<br>Peak<br>Off Peak<br>CARE Discount<br>Energy Commission Ta | 27.719000 kWh<br>170.807000 kWh<br>x                                        |                                      | Peak 0.19682<br>Off Peak 0.18552<br><u>06/01/2021 - 06/10/2021</u><br>Peak 0.24487<br>Off Peak 0.18310 |                                                                            |  |
| Total Electric (                                                            | Charges                                                                     | \$104.16                             | 5                                                                                                      |                                                                            |  |
| Average Daily Usag                                                          | e (kWh / day)                                                               |                                      |                                                                                                        |                                                                            |  |
| Last Year L                                                                 | ast Period Current Period                                                   |                                      |                                                                                                        |                                                                            |  |
| 24.19                                                                       | 16.29 18.38                                                                 |                                      |                                                                                                        |                                                                            |  |

#### **Time of Use**

|                                                                                                                                                             | RGY ST                                         | ATEMENT<br>/Energy              |     |                                                                                                                                                                 | Account No:<br>Statement Date:<br>Due Date:                                                             | 06/17/2021<br><b>07/08/2021</b>                                            |
|-------------------------------------------------------------------------------------------------------------------------------------------------------------|------------------------------------------------|---------------------------------|-----|-----------------------------------------------------------------------------------------------------------------------------------------------------------------|---------------------------------------------------------------------------------------------------------|----------------------------------------------------------------------------|
| Details of El<br>05/12/2021 - (<br>Service For:<br>Service Agreement II<br>Rate Schedule: ETC<br>Enrolled Programs:                                         | D6/10/2021<br>D: 1070836844<br>DUD XB Time-of- | (30 billing day                 |     |                                                                                                                                                                 | Service Information<br>Meter #<br>Total Usage<br>Meter #<br>Total Usage<br>Total Usage                  | 1007863002<br>0.000000 kWh<br>1007863002<br>0.000000 kWh<br>551.351000 kWh |
| 05/12/2021 - 05/3                                                                                                                                           | 1/2021                                         |                                 |     |                                                                                                                                                                 | Baseline Territory                                                                                      | 331.331000 KWII                                                            |
| Energy Charges<br>Peak<br>Off Peak<br>CARE Discount<br>Energy Commission                                                                                    | Tax                                            | 41.276000 kWh<br>311.549000 kWh | •   | \$12.49<br>88.85<br>-35.41<br>0.11                                                                                                                              | Heat Source<br>Serial<br>Rotating Outage Block<br>Your CARE usage is charg<br>(\$/kWh). Differences may | B - Not Electric<br>H<br>50<br>ed at these rates                           |
| 06/01/2021 – 06/10/2021                                                                                                                                     |                                                |                                 |     | rounding.<br>05/12/2021 - 05/31/2021                                                                                                                            |                                                                                                         |                                                                            |
| Energy Charges<br>Peak 27.719000 kWh @ \$0.37644 \$10.43<br>Off Peak 170.807000 kWh @ \$0.28148 48.08<br>CARE Discount -20.45<br>Energy Commission Tax 0.06 |                                                |                                 |     | Off Peak         0.19682           Off Peak         0.18552           06/01/2021 - 06/10/2021           Peak         0.24487           Off Peak         0.18310 |                                                                                                         |                                                                            |
| Total Electric                                                                                                                                              | : Charges                                      |                                 | \$1 | 04.16                                                                                                                                                           |                                                                                                         |                                                                            |
| Average Daily Us                                                                                                                                            | age (kWh / day                                 | v)                              |     |                                                                                                                                                                 |                                                                                                         |                                                                            |
| Last Year                                                                                                                                                   | Last Period                                    | Current Period                  |     |                                                                                                                                                                 |                                                                                                         |                                                                            |
| 24.19                                                                                                                                                       | 16.29                                          | 18.38                           |     |                                                                                                                                                                 |                                                                                                         |                                                                            |

#### **Historical Usage**

Visit www.pge.com/nembilling for a detailed explanation of NEM billing

Page 10 of 14