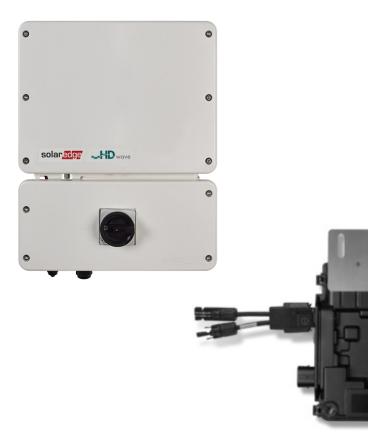

#### **Solar Inverters**

- Single Phase v. Single Phase w/ Power Optimizers v. Microinverters
- 10 25 Year Manufacturer's Warranty
- Most Common Options:
  - SolarEdge, Enphase, SunPower
- Certain options in certain AHJs may prevent an MPU